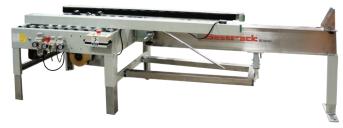

# **RSBFT Series**

### **Random Sidedrive Bottom Flap Folder**

The BestPack RSBFT Series is a random operator-fed, bottom carton sealer designed to reduce the time required to fold & seal the bottom flaps of a carton. This unit can be used when random size carton forming volume has become too large to manually form and tape the cartons, but the volume is too small to justify a fully automatic carton erector/sealer.

Our RSBFT line incorporates our exclusive 2" or 3" pop-out pressure-sensitive "High Speed" tape heads with BestPack's patented tab adjustment. All BestPack units are available in our standard baked enamel finish and food grade 304 stainless steel for 21 CFR 110 compliance.

### **Key Points of the Carton Sealer**

- Tape Roll Lengths: 1,000 yd., 1,500 yd., 2,000 yd.
- Heavy Duty Frame

www.bestpack.com

- UL Approved Electrical Parts
- Capable of Interchanging 2" or 3" Tape Heads