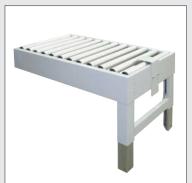

### **Machine & Carton Specifications**

| <b>110 Volts 60 Hz</b><br>Power Requirements |                                               | <b>Up to 10 Cartons/min.</b><br>Speed |                                                                           | <b>60-80 PSI</b><br>5 SCFM (Dry Air)<br>Air Requirements |                                              |      | <b>350 lbs</b><br>Shipping Weight |                           |
|----------------------------------------------|-----------------------------------------------|---------------------------------------|---------------------------------------------------------------------------|----------------------------------------------------------|----------------------------------------------|------|-----------------------------------|---------------------------|
| Model                                        | Machine Dimensions<br>Length × Width × Height |                                       | Carton Range*<br>Length (min max.) x Width (min max.) x Height (min max.) |                                                          | Conveyor Height Adjustn<br>Height (min max.) | nent | Cartons<br>per min.               | Shipping<br>Weight (Ibs.) |
| RSBFT20-2H**<br>2" Tape Head                 | (95.9") x (35.5") x (29.4")                   |                                       | (7.8" - 23.6") x (7.8" - 19.6") x (4.0+")                                 |                                                          | (23.5" - 30.0")                              |      | Up to 10                          | 350                       |
| RSBFT20-3H**<br><b>3" Tape Head</b>          | (95.9") x (35.5") x (29.4")                   |                                       | (7.8" - 23.6") x (7.8" - 19.6") x (4.0+")                                 |                                                          | (23.5" - 30.0")                              |      | Up to 10                          | 350                       |