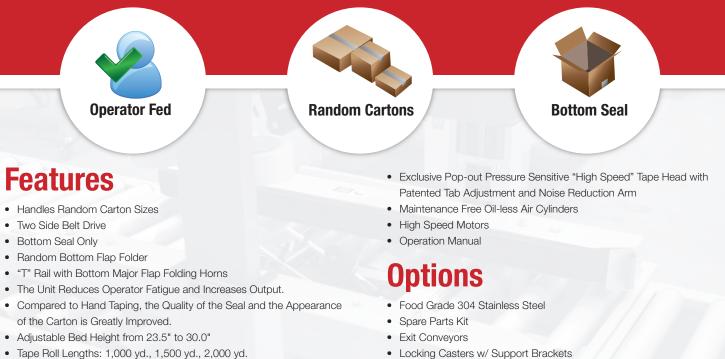

Our RSBFT line incorporates our exclusive 2" or 3" pop-out pressure-sensitive "High Speed" tape heads with BestPack's patented tab adjustment. All BestPack units are available in our standard baked enamel finish and food grade 304 stainless steel for 21 CFR 110 compliance.

### **Key Points of the Carton Sealer**

- Tape Roll Lengths: 1,000 yd., 1,500 yd., 2,000 yd.
- Heavy Duty Frame

www.bestpack.com

- UL Approved Electrical Parts
- Capable of Interchanging 2" or 3" Tape Heads

## **Extra Accessories to Improve Efficiency**

Spare Parts Kit

• Carton Sealing Tape

Locking Casters w/ Support Brackets

Long Exit Conveyor

Spare Tape Head