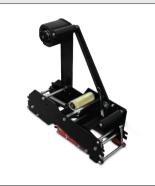

Our RSBFT line incorporates our exclusive 2" or 3" pop-out pressure-sensitive "High Speed" tape heads with BestPack's patented tab adjustment. All BestPack units are available in our standard baked enamel finish and food grade 304 stainless steel for 21 CFR 110 compliance.

Information subject to change without notice.

3" Tape Head

\* Outside Dimensions Only \*\* High Speed