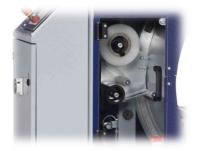

# CUTTING AND CLAMPING UNIT

The automatic highly reliable dual rod clamping and cutting system fully automates the wrapping process.

**FILM CARRIAGE UNIT** The roll carriage has a direct braking transmission roller and is continuously adjustable. It also simplifies roll loading and film insertion. The roll carriage is equipped with locking and quick release.