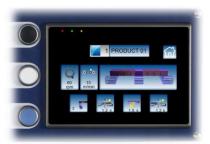

#### **COLOR TOUCH SCREEN**

Redesigned control panel includes touch screen. The large color screen allows you to create programs quickly and easily. Upgraded memory can now record up to eight different programs.