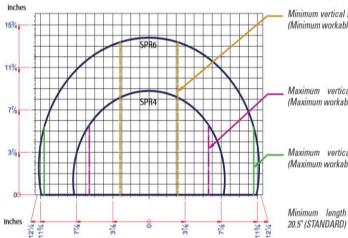

### **Performance features:**

Minimum vertical roll opening SPR4 -SPR6 (Minimum workable cardboard width)

Maximum vertical roll opening SPR4 (Maximum workable cardboard width)

Maximum vertical roll opening SPR6 (Maximum workable cardboard width)

Minimum length workable cardboard: 20.5" (STANDARD) The Compacta SPR features idle roller infeed and outfeed with motorized side guides. Conveyors and guides are designed to handle heavier products on thicker packaging materials.