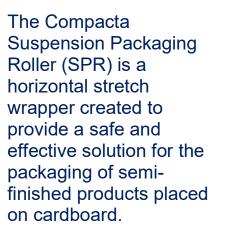

Semi-Automatic Stretch Wrapper



## COMPACTA SPR HORIZONTAL ROTATING RING STRETCH WRAPPERS







Stretch Wrappers • Packers • Palletizers • Case Equipment • LGV



#### Semi-Automatic Stretch Wrapper

### **Performance features:**



Minimum vertical roll opening SPR4 -SPR6 (Minimum workable cardboard width)

Maximum vertical roll opening SPR4 (Maximum workable cardboard width)

Maximum vertical roll opening SPR6 (Maximum workable cardboard width)

Minimum length workable cardboard: 20.5" (STANDARD) The Compacta SPR features idle roller infeed and outfeed with motorized side guides. Conveyors and guides are designed to handle heavier products on thicker packaging materials.



Motorized side guide rollers with idle conveyor rollers for 0.25" base

#### **COLOR TOUCH SCREEN**

Redesigned control panel includes touch screen. The large color screen allows you to create programs qui