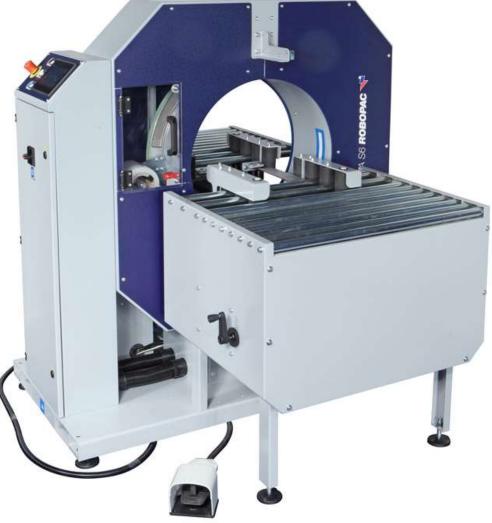

Minimum length workable cardboard: 20.5" (STANDARD) The Compacta SPR features idle roller infeed and outfeed with motorized side guides. Conveyors and guides are designed to handle heavier products on thicker packaging materials.

# CUTTING AND CLAMPING UNIT

The automatic highly reliable dual rod clamping and cutting system fully automates the wrapping process.

**FILM CARRIAGE UNIT** The roll carriage has a direct braking transmission roller and is continuously adjustable. It also simplifies roll loading and film insertion. The roll carriage is equipped with locking and quick release.