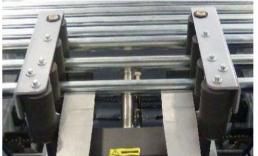

Semi-Automatic Stretch Wrapper



## COMPACTA SPR HORIZONTAL ROTATING RING STRETCH WRAPPERS







Stretch Wrappers • Packers • Palletizers • Case Equipment • LGV



#### Semi-Automatic Stretch Wrapper

### **Performance features:**



Minimum vertical roll opening SPR4 -SPR6 (Minimum workable cardboard width)

Maximum vertical roll opening SPR4 (Maximum workable cardboard width)

Maximum vertical roll opening SPR6 (Maximum workable cardboard width)

Minimum length workable cardboard: 20.5" (STANDARD) The Compacta SPR features idle roller infeed and outfeed with motorized side guides. Conveyors and guides are designed to handle heavier products on thicker packaging materials.



Motorized side guide rollers with idle conveyor rollers for 0.25" base

#### **COLOR TOUCH SCREEN**

Redesigned control panel includes touch screen. The large color screen allows you to create programs quickly and easily. Upgraded memory can now record up to eight different programs.



# CUTTING AND CLAMPING UNIT

The automatic highly reliable dual rod clamping and cutting system fully automates the wrapping process.



**FILM CARRIAGE UNIT** The roll carriage has a direct braking transmission roller and is continuously adjustable. It also simplifies roll loading and film insertion. The roll carriage is equipped with locking and quick release.



### **Compacta SPR**

| Machine                                        | Compacta SPR4            | Compacta SPR6            |
|--------------