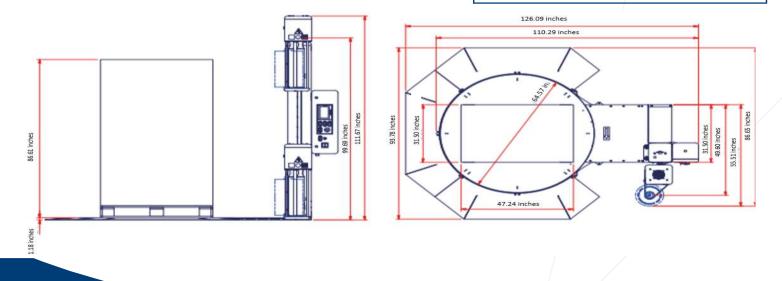

## LP Rotoplat Specifications

Performance Criteria Production Speed: Up to 40 LPH Turntable Speed: 5 – 12 RPM Turntable Drive: 1 HP VAC

## Load Handling System

Turntable Size: 65" Diameter Maximum Load Height: 87" (up to 122" optional) Maximum Load Weight: 2600 lbs.