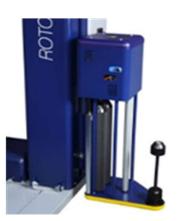

## **PVS Carriage**

Powered stretch system controlled by two motors. Stretch ratio adjustable from panel board from 150-400%. Force to the load controlled by patented electronic device and adjustable from panel board.

### **Film Delivery System**

- Friction Roller Drive (FRD)
- Fixed Gear Pre-Stretch (250%)
- Wrapping Force Variable Electronic
- Standard Film Width 20" (30" option)

### **Safety Features**

- Roll Carriage Safety Stop
- CE Compliant; Anti-fall device