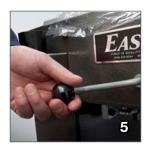

## 5. Conveyor

Takeaway conveyor can be raised or lowered to center the seal on your product

| MODEL NUMBER | SEAL DIMENSIONS<br>FRONT SIDE |       | MACHINE DIMENSIONS<br>WIDTH HEIGHT LENGTH |        |        | STANDARD POWER VOLTS AMPS PHASE |       |   | WEIGHT  | SHP WT. |
|--------------|-------------------------------|-------|-------------------------------------------|--------|--------|---------------------------------|-------|---|---------|---------|
| EM1622T      | 22"                           | 16"   | 27"                                       | 50"    | 63"    | 220/110                         | 15/20 | 1 | 400 lbs | 500 lbs |
|              | 56 cm                         | 41 cm | 69 cm                                     | 127 cm | 160 cm | 220/110                         |       |   | 159 kg  | 226 kg  |
| EM1636T      | 36"                           | 16"   | 27"                                       | 50"    | 91″    | 220                             | 20    | 1 | 500 lbs | 600 lbs |
|              | 91 cm                         | 41 cm | 69 cm                                     | 127 cm | 231 cm |                                 |       |   | 226 kg  | 272 kg  |
| EM1622TK     | 22"                           | 16"   | 27"                                       | 50"    | 63"    | 220/110                         | 10/20 | 1 | 400 lbs | 500 lbs |
|              | 56 cm                         | 41 cm | 69 cm                                     | 127 cm | 160 cm |                                 |       |   | 156 kg  | 226 kg  |
| EM1636TK     | 36 "                          | 16"   | 27"                                       | 50"    | 91″    | 220/110                         | 10/20 | 1 | 500 lbs | 600 lbs |
|              | 91 cm                         | 41 cm | 69 cm                                     | 127 cm | 231 cm |                                 |       |   | 226 kg  | 272 kg  |