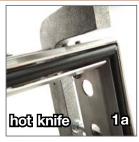

## **STANDARD FEATURES**

- Designed to seal most polyolefin, polyethylene, and PVC\* shrink films
- All-welded main frame from 12 gauge steel
- Seal head casting equipped with head return cylinder
- Stainless steel film clamps hold film in place while sealing
- Available with hot wire or hot knife seal systems
- Hot knife seal systems available with mushroom (standard), pancake, arrow, or poly inserts
- Dual locking magnet clamps apply even pressure across seal bar
- · Adjustable dwell time for better seal control
- Analog temperature control adjustable for a variety of films
- Adjustable product tray accommodates wide variety of product sizes
- Takeaway conveyor can be raised or lowered to center-seal product
- Automatic takeaway conveyor with stainless steel mesh belting
- Heavy duty film roll support and simple film loading
   Adjustable pin perforator provides air evacuation
- Adjustable pili periorator provides all'evacualie
- Custom two-part epoxy finish resists scratching
- Heavy duty casters for transportation within plant
- Easy to use design requires minimal training and maintenance
- Seal size of 16" x 22" or 16" x 36"
- Maximum film width up to 19"
- Available in 110v or 220v
- Made in the USA