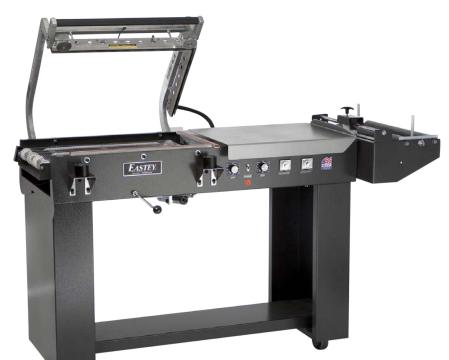

## **BUILT RIGHT...PRICED RIGHT**

Proven reliable over and over again, these intermediate level EASTEY L-Sealers provide you with all the quality features found in much higher priced machines. They are designed and built to give you all the performance features needed for positive sealing a wide variety of films including polyolefin, polyethylene, and PVC.

## **RUGGED DESIGN**

EASTEY Performance Series L-Sealers are expertly welded on 12 gauge steel frames and designed to handle the day to day abuse of manual sealing in most shrink wrap applications. Cast seal arms, stainless steel film clamps, and heavy duty dual magnet clamping are just some of the features that provide the durability you have come to rely on from EASTEY. See for yourself why EASTEY has been a leader in the shrink packaging industry for over 25 years.

## RELIABLE SEMI-AUTOMATIC L-SEALING

EASTEY Performance Series L-Sealers offer the durability needed to handle a variety of applications at a cost-effective price.

## **STANDARD FEATURES**

- Designed to seal most polyolefin, polyethylene, and PVC\* shrink films
- All-welded main frame from 12 gauge steel
- Seal head casting equipped with head return cylinder
- Stainless steel film clamps hold film in place while sealing
- Available with hot wire or hot knife seal systems
- Hot knife seal systems available with mushroom (standard), pancake, arrow, or poly inserts
- Dual locking magnet clamps apply even pressure across seal bar
- · Adjustable dwell time for better seal control
- Analog temperature control adjustable for a variety of films
- Adjustable product tray accommodates wide variety of product sizes
- Takeaway conveyor can be raised or lowered to center-seal product
- Automatic takeaway conveyor with stainless steel mesh belting
- Heavy duty film roll support and simple film loading
   Adjustable pin perforator provides air evacuation
- Adjustable pili periorator provides all'evacualie
- Custom two-part epoxy finish resists scratching
- Heavy duty casters for transportation within plant
- Easy to use design requires minimal training and maintenance
- Seal size of 16" x 22" or 16" x 36"
- Maximum film width up to 19"
- Available in 110v or 220v
- Made in the USA