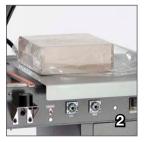

## 2. Product Tray

Adjustable product tray easily separates film and accommodates variety of product sizes