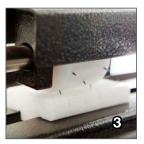

r
- · Adjustable dwell time for better seal control
- Analog temperature control adjustable for a variety of films
- Adjustable product tray accommodates wide variety of product sizes
- Takeaway conveyor can be raised or lowered to center-seal product
- Automatic takeaway conveyor with stainless steel mesh belting
- Heavy duty film roll support and simple film loading
   Adjustable pin perforator provides air evacuation
- Adjustable pili periorator provides all'evacualie
- Custom two-part epoxy finish resists scratching
- Heavy duty casters for transportation within plant
- Easy to use design requires minimal training and maintenance
- Seal size of 16" x 22" or 16" x 36"
- Maximum film width up to 19"
- Available in 110v or 220v
- Made in the USA

\* With Hot knife systems only

















## Casted seal head Available in hot knife or hot wire seal systems.

## 2. Product Tray

Adjustable product tray easily separates film and accommodates variety of product sizes

## 3. Pin Perf

Adjustable pin perforator provides air evacuation in film

## 4. Control Panel

Simple, easy to use control panel with automatic cycle timing

## 5. Conveyor

Takeaway conveyor can be raised or lowered to center the seal on your product

| MODEL NUMBER | SEAL DIMENSIONS<br>FRONT SIDE |       | MACHINE DIMENSIONS<br>WIDTH HEIGHT LENGTH |        |        | STANDARD POWER VOLTS AMPS PHASE |       |   | WEIGHT  | SHP WT. |
|--------------|-------------------------------|-------|-------------------------------------------|--------|--------|---------------------------------|-------|---|---------|--