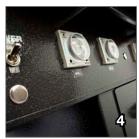

## 4. Control Panel

Simple, easy to use control panel with automatic cycle timing