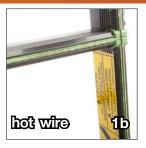

## **STANDARD FEATURES**

- Designed to seal most polyolefin, polyethylene, and PVC\* shrink films
- All-welded main frame from 12 gauge steel
- Seal head casting equipped with head return cylinder
- Stainless steel film clamps hold film in place while sealing
- Available with hot wire or hot knife seal systems
- Hot knife seal systems available with mushroom (standard), pancake, arrow, or poly inserts
- Dual locking magnet clamps apply even pressure across seal bar
- · Adjustable dwell time for better seal control
- Analog temperature control adjustable for a variety of films
- Adjustable product tray accommodates wide variety of product sizes
- Takeaway conveyor can be raised or lowered to center-seal product
- Automatic takeaway conveyor with stainless steel mesh belting
- Heavy duty film roll support and simple film loading
   Adjustable pin perforator provides air evacuation
- Adjustable pili periorator provides all'evacualie
- Custom two-part epoxy finish resists scratching
- Heavy duty casters for transportation within plant
- Easy to use design requires minimal training and maintenance
- Seal size of 16" x 22" or 16" x 36"
- Maximum film width up to 19"
- Available in 110v or 220v
- Made in the USA